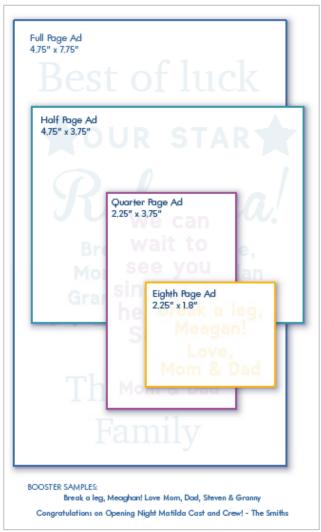

**Submit by mail.** Please complete this form and mail with check or credit card information to P.O. Box 689, East Northport, NY 11731.

Deadline: Monday, April 21

|                    | AD SIZE       | PRICE |
|--------------------|---------------|-------|
| Full page color    | 4.75" x 7.75" | \$350 |
| Full page b/w      | 4.75" x 7.75" | \$250 |
| Half page color    | 4.75" x 3.75" | \$250 |
| Half page b/w      | 4.75" x 3.75" | \$150 |
| Quarter page color | 2.25" x 3.75" | \$150 |
| Quarter page b/w   | 2.25" x 3.75" | \$100 |
| Eighth page color  | 2.25" x 1.8"  | \$100 |
| Eighth page b/w    | 2.25" x 1.8"  | \$75  |
| Booster Display ad | 2" x 1"       | \$50  |