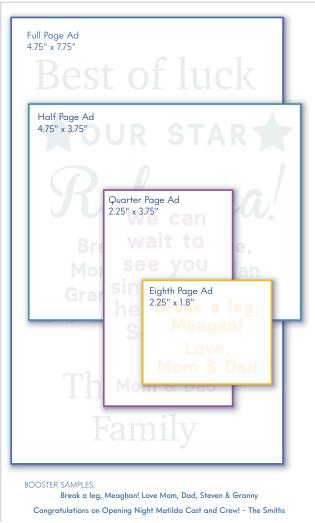

**Submit by mail.** Please complete this form and mail with check or credit card information to P.O. Box 689, East Northport, NY 11731.

Deadline: Friday, November 1

| AD SIZE       | PRICE                                                                                                                              |
|---------------|------------------------------------------------------------------------------------------------------------------------------------|
| 4.75" x 7.75" | \$350                                                                                                                              |
| 4.75" x 7.75" | \$250                                                                                                                              |
| 4.75" x 3.75" | \$250                                                                                                                              |
| 4.75" x 3.75" | \$150                                                                                                                              |
| 2.25" x 3.75" | \$150                                                                                                                              |
| 2.25" x 3.75" | \$100                                                                                                                              |
| 2.25" x 1.8"  | \$100                                                                                                                              |
| 2.25" x 1.8"  | \$75                                                                                                                               |
| 2" x 1"       | \$50                                                                                                                               |
|               | 4.75" x 7.75"<br>4.75" x 7.75"<br>4.75" x 3.75"<br>4.75" x 3.75"<br>2.25" x 3.75"<br>2.25" x 3.75"<br>2.25" x 1.8"<br>2.25" x 1.8" |

Booster messages up to 10 words \$15 each.

Each add'l word \$1.50 each

Total number of booster messages @ \$15 \_\_\_\_\_

Total number of add'l words @ \$1.50 ea. \_\_\_\_\_

Total Booster cost \$\_\_\_\_\_