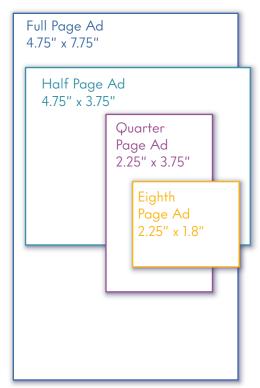

| AD TYPE            | AD SIZE       | PROGRAM AD<br>ONE PROGRAM | FULL YEAR<br>PACKAGE |
|--------------------|---------------|---------------------------|----------------------|
| Inside cover color | 4.75" x 7.75" | \$500                     | \$1250               |
| Full page color    | 4.75" x 7.75" | \$350                     | \$900                |
| Full page b/w      | 4.75" x 7.75" | \$250                     | \$650                |
| Half page color    | 4.75" x 3.75" | \$250                     | \$650                |
| Half page b/w      | 4.75" x 3.75" | \$150                     | \$400                |
| Quarter page color | 2.25" x 3.75" | \$150                     | \$400                |
| Quarter page b/w   | 2.25" x 3.75" | \$100                     | \$275                |
| Eighth page color  | 2.25" x 1.8"  | \$100                     | \$275                |
| Eighth page b/w    | 2.25" x 1.8"  | \$75                      | \$200                |