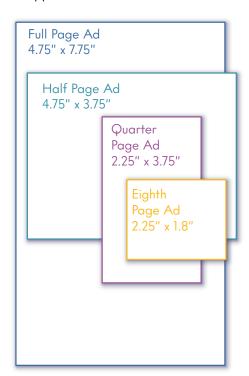

| AD TYPE            | AD SIZE       | PROGRAM AD ONE PROGRAM | FULL YEAR<br>PACKAGE |
|--------------------|---------------|------------------------|----------------------|
| Inside cover color | 4.75" x 7.75" | \$500                  | \$1250               |
| Full page color    | 4.75" x 7.75" | \$350                  | \$900                |
| Full page b/w      | 4.75" x 7.75" | \$250                  | \$650                |
| Half page color    | 4.75" x 3.75" | \$250                  | \$650                |
| Half page b/w      | 4.75" x 3.75" | \$150                  | \$400                |
| Quarter page color | 2.25" x 3.75" | \$150                  | \$400                |
| Quarter page b/w   | 2.25" x 3.75" | \$100                  | \$275                |
| Eighth page color  | 2.25" x 1.8"  | \$100                  | \$275                |
| Eighth page b/w    | 2.25" x 1.8"  | \$75                   | \$200                |