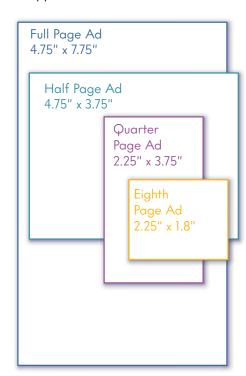

| AD TYPE            | AD SIZE       | FALL 2023<br>PROGRAM | FALL/SPRING<br>PROGRAM | SUMMER SERIES PROGRAM | FULL YEAR<br>PACKAGE |
|--------------------|---------------|----------------------|------------------------|-----------------------|----------------------|
| Inside cover color | 4.75" x 7.75" | \$500                | \$850                  | \$350                 | \$1125               |
| Full page color    | 4.75" x 7.75" | \$350                | \$600                  | \$225                 | \$775                |
| Full page b/w      | 4.75" x 7.75" | \$250                | \$425                  | \$175                 | \$560                |
| Half page color    | 4.75" x 3.75" | \$250                | \$425                  | \$175                 | \$560                |
| Half page b/w      | 4.75" x 3.75" | \$150                | \$255                  | \$125                 | \$350                |
| Quarter page color | 2.25" x 3.75" | \$150                | \$255                  | \$125                 | \$350                |
| Quarter page b/w   | 2.25" x 3.75" | \$100                | \$170                  | \$85                  | \$235                |
| Eighth page color  | 2.25" x 1.8"  | \$100                | \$170                  | \$85                  | \$235                |
| Eighth page b/w    | 2.25" x 1.8"  | \$75                 | \$125                  | \$60                  | \$170                |